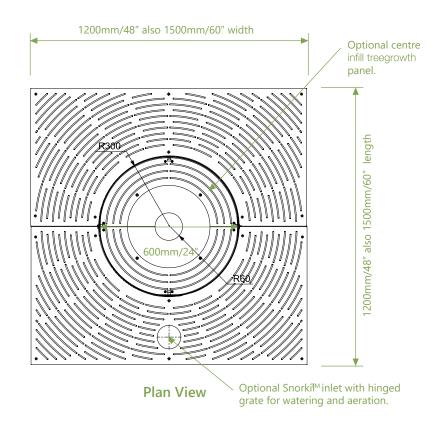

## Praxis<sup>™</sup> Heelsafe Treegrate

An eye-catching pattern of radiating concentric curved lines with plenty of heel-safe openings for air movement & water inlets. Many designers and planners are now incorporating the new DuraPlate II plate design tree grille into their projects. These high class tree grilles provide ultimate flexibility for innovative landscape architects through the use of CNC programmed laser technology for cutting decorative and functional designs into the surface of the tree grille.

Heel safe apertures in constrained or free flowing designs may be featured into the DuraPlate II surface plate to provide a distinctive finish for a contemporary streetscape upgrade project. Coupled with the large range of standard and custom patterns available is the opportunity to feature different metals in the design, such as corten (rusty) steel, stainless steel, and mild steel.

Citygreen's distinctive tree grilles are engineered to meet or surpass the required load standards, and also integrate with other treepit components including tree guards, deep watering and aeration, root management and structural soil cells.

| Material Specifications |                                                                                                                                                   | Dimensions |                            | Capacity/Rating |                | Other                                                                                                                                                                                       |
|-------------------------|---------------------------------------------------------------------------------------------------------------------------------------------------|------------|----------------------------|-----------------|----------------|---------------------------------------------------------------------------------------------------------------------------------------------------------------------------------------------|
| Top<br>Plate            | Available in Grade<br>304 Stainless Steel,<br>Weathering (Rusty)<br>Steel, Marine Grade<br>Aluminum, Coated<br>Steel (solid colours,<br>painted). | Length     | 1200mm/48" x<br>1200mm/48" | Class A         | (AS 3996-2006) | The centre infill panel is an optional extra, including removable growth rings and a flexible cushion to prevent bark damage.  Other load ratings, and custom sizes are available to order. |
|                         |                                                                                                                                                   | Width      | 1200mm/48" x<br>1200mm/48" |                 |                |                                                                                                                                                                                             |
| Support<br>Frame        |                                                                                                                                                   | Height     | 63mm/2.5"                  |                 |                |                                                                                                                                                                                             |