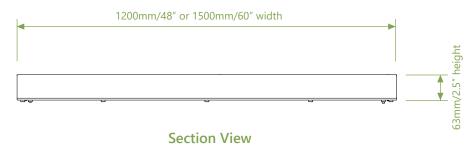

| Material Specifications |                                                                                                                                                   | Dimensions |                            | Capacity/Rating |                | Other                                                                                                                                                                                       |
|-------------------------|---------------------------------------------------------------------------------------------------------------------------------------------------|------------|----------------------------|-----------------|----------------|---------------------------------------------------------------------------------------------------------------------------------------------------------------------------------------------|
| Top<br>Plate            | Available in Grade<br>304 Stainless Steel,<br>Weathering (Rusty)<br>Steel, Marine Grade<br>Aluminum, Coated<br>Steel (solid colours,<br>painted). | Length     | 1200mm/48" x<br>1200mm/48" | Class A         | (AS 3996-2006) | The centre infill panel is an optional extra, including removable growth rings and a flexible cushion to prevent bark damage.  Other load ratings, and custom sizes are available to order. |
|                         |                                                                                                                                                   | Width      | 1200mm/48" x<br>1200mm/48" |                 |                |                                                                                                                                                                                             |
| Support<br>Frame        |                                                                                                                                                   | Height     | 63mm/2.5"                  |                 |                |                                                                                                                                                                                             |