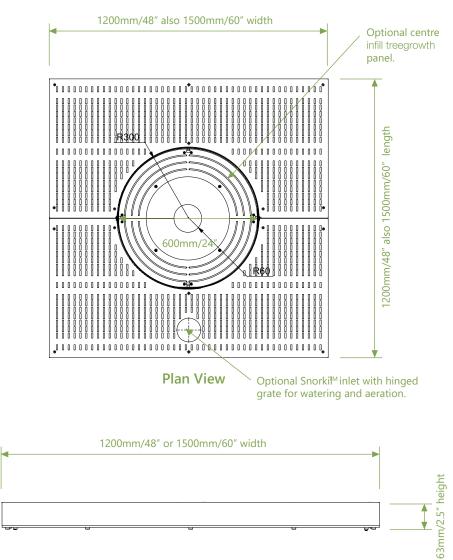

**Section View** 

| Material Specifications |                                                                                                                                                   | Dimensions |                               | Capacity/Rating |                | Other                                                                                                                                                                                                        |
|-------------------------|---------------------------------------------------------------------------------------------------------------------------------------------------|------------|-------------------------------|-----------------|----------------|--------------------------------------------------------------------------------------------------------------------------------------------------------------------------------------------------------------|
| Top<br>Plate            | Available in Grade<br>304 Stainless Steel,<br>Weathering (Rusty)<br>Steel, Marine Grade<br>Aluminum, Coated<br>Steel (solid colours,<br>painted). | Length     | 1200mm/48″ also<br>1500mm/60″ | Class A         | (AS 3996-2006) | The centre infill panel is<br>an optional extra, including<br>removable growth rings and<br>a flexible cushion to prevent<br>bark damage.<br>Other load ratings, and custom<br>sizes are available to order. |
|                         |                                                                                                                                                   | Width      | 1200mm/48″ also<br>1500mm/60″ |                 |                |                                                                                                                                                                                                              |
| Support<br>Frame        | Grade 304<br>Stainless Steel                                                                                                                      | Height     | 63mm/2.5″                     |                 |                |                                                                                                                                                                                                              |