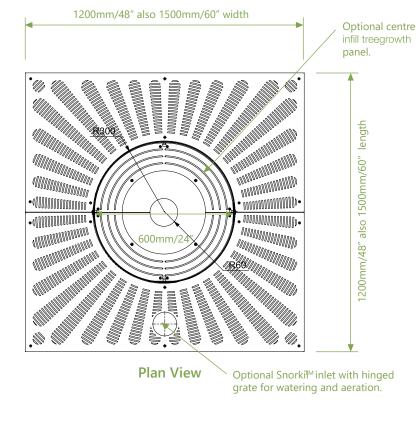

|  | Material Specifications |                                                                                                                                                   | Dimensions |                               | Capacity/Rating |                | Other                                                                                                                         |
|--|-------------------------|---------------------------------------------------------------------------------------------------------------------------------------------------|------------|-------------------------------|-----------------|----------------|-------------------------------------------------------------------------------------------------------------------------------|
|  | Top<br>Plate            | Available in Grade<br>304 Stainless Steel,<br>Weathering (Rusty)<br>Steel, Marine Grade<br>Aluminum, Coated<br>Steel (solid colours,<br>painted). | Length     | 1200mm/48" also<br>1500mm/60" | Class A         | (AS 3996-2006) | The centre infill panel is an optional extra, including removable growth rings and a flexible cushion to prevent bark damage. |
|  |                         |                                                                                                                                                   | Width      | 1200mm/48" also<br>1500mm/60" |                 |                |                                                                                                                               |
|  | Support<br>Frame        | Grade 304<br>Stainless Steel                                                                                                                      | Height     | 63mm/2.5"                     |                 |                | Other load ratings, and custom sizes are available to order.                                                                  |