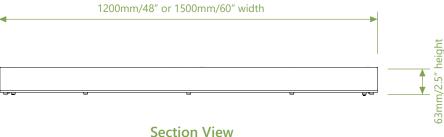

|  | Material Specifications |                                                                                                                                                   | Dimensions |                               | Capacity/Rating |                | Other                                                                                                                         |
|--|-------------------------|---------------------------------------------------------------------------------------------------------------------------------------------------|------------|-------------------------------|-----------------|----------------|-------------------------------------------------------------------------------------------------------------------------------|
|  | Top<br>Plate            | Available in Grade<br>304 Stainless Steel,<br>Weathering (Rusty)<br>Steel, Marine Grade<br>Aluminum, Coated<br>Steel (solid colours,<br>painted). | Length     | 1200mm/48" also<br>1500mm/60" | Class A         | (AS 3996-2006) | The centre infill panel is an optional extra, including removable growth rings and a flexible cushion to prevent bark damage. |
|  |                         |                                                                                                                                                   | Width      | 1200mm/48" also<br>1500mm/60" |                 |                |                                                                                                                               |
|  | Support<br>Frame        | Grade 304<br>Stainless Steel                                                                                                                      | Height     | 63mm/2.5"                     |                 |                | Other load ratings, and custom sizes are available to order.                                                                  |