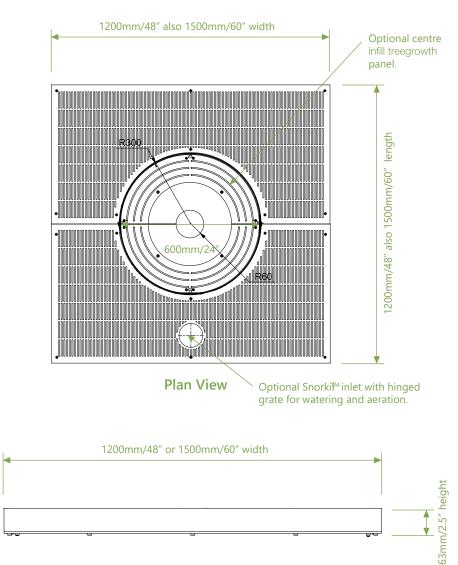

Citygreen's distinctive tree grilles are engineered to meet or surpass the required load standards, and also integrate with other treepit components including tree guards, deep watering and aeration, root management and structural soil cells.

**Section View** 

| Material Specifications |                                                                                                                                                   | Dimensions |                               | Capacity/Rating |                | Other                                                                                                                                                                                                        |
|-------------------------|---------------------------------------------------------------------------------------------------------------------------------------------------|------------|-------------------------------|-----------------|----------------|--------------------------------------------------------------------------------------------------------------------------------------------------------------------------------------------------------------|
| Top<br>Plate            | Available in Grade<br>304 Stainless Steel,<br>Weathering (Rusty)<br>Steel, Marine Grade<br>Aluminum, Coated<br>Steel (solid colours,<br>painted). | Length     | 1200mm/48″ also<br>1500mm/60″ | Class A         | (AS 3996-2006) | The centre infill panel is<br>an optional extra, including<br>removable growth rings and<br>a flexible cushion to prevent<br>bark damage.<br>Other load ratings, and custom<br>sizes are available to order. |
|                         |                                                                                                                                                   | Width      | 1200mm/48″ also<br>1500mm/60″ |                 |                |                                                                                                                                                                                                              |
| Support<br>Frame        | Grade 304<br>Stainless Steel                                                                                                                      | Height     | 63mm/2.5″                     |                 |                |                                                                                                                                                                                                              |