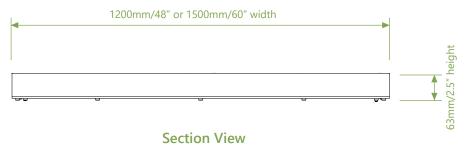

| Material Specifications |                                                                                                                                                   | Dimensions   |                               | Capacity/Rating |                | Other                                                                                                                         |
|-------------------------|---------------------------------------------------------------------------------------------------------------------------------------------------|--------------|-------------------------------|-----------------|----------------|-------------------------------------------------------------------------------------------------------------------------------|
| Top<br>Plate            | Available in Grade<br>304 Stainless Steel,<br>Weathering (Rusty)<br>Steel, Marine Grade<br>Aluminum, Coated<br>Steel (solid colours,<br>painted). | Length       | 1200mm/48" also<br>1500mm/60" | 3" also Class A | (AS 3996-2006) | The centre infill panel is an optional extra, including removable growth rings and a flexible cushion to prevent bark damage. |
|                         |                                                                                                                                                   | Width        | 1200mm/48" also<br>1500mm/60" |                 |                |                                                                                                                               |
| Suppor                  | t Grade 304                                                                                                                                       | Height 63mm/ | 63mm/2.5"                     |                 |                | Other load ratings, and custom sizes are available to order.                                                                  |