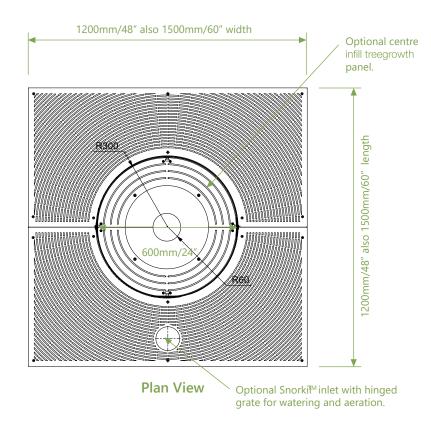

| Material Specifications |                                                                                                                                                   | Dimensions   |                               | Capacity/Rating |                | Other                                                                                                                         |
|-------------------------|---------------------------------------------------------------------------------------------------------------------------------------------------|--------------|-------------------------------|-----------------|----------------|-------------------------------------------------------------------------------------------------------------------------------|
| Top<br>Plate            | Available in Grade<br>304 Stainless Steel,<br>Weathering (Rusty)<br>Steel, Marine Grade<br>Aluminum, Coated<br>Steel (solid colours,<br>painted). | Length       | 1200mm/48" also<br>1500mm/60" | 3" also Class A | (AS 3996-2006) | The centre infill panel is an optional extra, including removable growth rings and a flexible cushion to prevent bark damage. |
|                         |                                                                                                                                                   | Width        | 1200mm/48" also<br>1500mm/60" |                 |                |                                                                                                                               |
| Suppor                  | t Grade 304                                                                                                                                       | Height 63mm/ | 63mm/2.5"                     |                 |                | Other load ratings, and custom sizes are available to order.                                                                  |