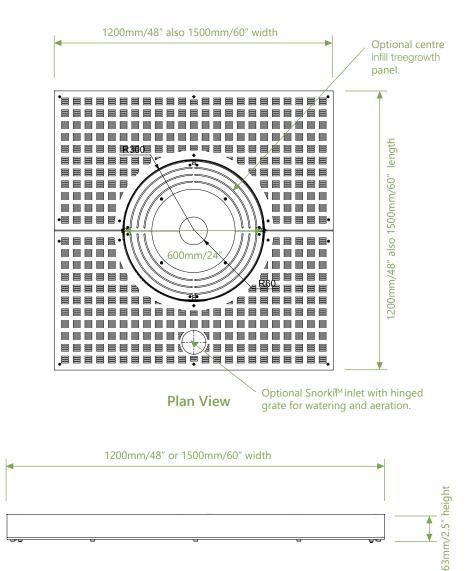

**Section View** 

| Material Specifications |                                                                                                                                                   | Dimensions |                               | Capacity/Rating |                    | Other                                                                                                                                                                                                        |
|-------------------------|---------------------------------------------------------------------------------------------------------------------------------------------------|------------|-------------------------------|-----------------|--------------------|--------------------------------------------------------------------------------------------------------------------------------------------------------------------------------------------------------------|
| Top<br>Plate            | Available in Grade<br>304 Stainless Steel,<br>Weathering (Rusty)<br>Steel, Marine Grade<br>Aluminum, Coated<br>Steel (solid colours,<br>painted). | Length     | 1200mm/48″ also<br>1500mm/60″ | Class A         | s A (AS 3996-2006) | The centre infill panel is<br>an optional extra, including<br>removable growth rings and<br>a flexible cushion to prevent<br>bark damage.<br>Other load ratings, and custom<br>sizes are available to order. |
|                         |                                                                                                                                                   | Width      | 1200mm/48″ also<br>1500mm/60″ |                 |                    |                                                                                                                                                                                                              |
| Support<br>Frame        | Grade 304<br>Stainless Steel                                                                                                                      | Height     | 63mm/2.5″                     |                 |                    |                                                                                                                                                                                                              |