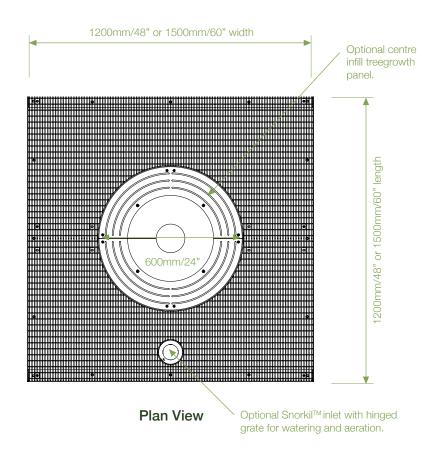

## Bradford<sup>™</sup> Heelsafe Treegrate

The fine quality Bradford treegrate features precisely spaced solid bars of stainless steel, with heelsafe apertures that are perfect for those busy urban streets - allowing pedestrians to safely walk across the entire frame. The optional Non-Slip texture is another essential feature keeping the surface safe in all weather conditions. Designed with optional integrated Snorkil™ inlet set flush into the surface of the grill and in the same material it is almost invisible to the passer-by. You can also choose for the option of uplighters in case your particular streetscape has night traffic. Using an extremely robust support frame, and tamper-resistant fasteners, this is the ideal compliment to any upper-class streetscape or mall.

| Material Specifications            |                             | Dimensions              |        |            | Capacity/Rating |                | Other                                                                                                                                                                                       |
|------------------------------------|-----------------------------|-------------------------|--------|------------|-----------------|----------------|---------------------------------------------------------------------------------------------------------------------------------------------------------------------------------------------|
| Grade<br>304<br>Stainless<br>Steel | Support frame and top grate | 1200<br>Square<br>Model | Length | 1200mm/48" | Class A         | (AS 3996-2006) | The centre infill panel is an optional extra, including removable growth rings and a flexible cushion to prevent bark damage.  Other load ratings, and custom sizes are available to order. |
|                                    |                             |                         | Width  | 1200mm/48" |                 |                |                                                                                                                                                                                             |
|                                    |                             |                         | Height | 80mm/3"    |                 |                |                                                                                                                                                                                             |
|                                    |                             | 1500<br>Square<br>Model | Length | 1500mm/60" |                 |                |                                                                                                                                                                                             |
|                                    |                             |                         | Width  | 1500mm/60" |                 |                |                                                                                                                                                                                             |
|                                    |                             |                         | Height | 80mm/3"    |                 |                |                                                                                                                                                                                             |