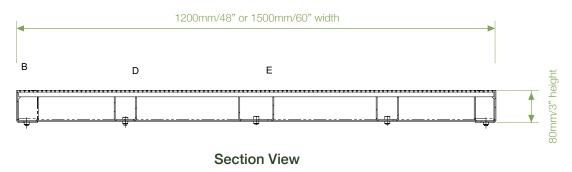

| Material Specifications            |                             | Dimensions              |        |            | Capacity/Rating |                | Other                                                                                                                                                                                       |
|------------------------------------|-----------------------------|-------------------------|--------|------------|-----------------|----------------|---------------------------------------------------------------------------------------------------------------------------------------------------------------------------------------------|
| Grade<br>304<br>Stainless<br>Steel | Support frame and top grate | 1200<br>Square<br>Model | Length | 1200mm/48" | Class A         | (AS 3996-2006) | The centre infill panel is an optional extra, including removable growth rings and a flexible cushion to prevent bark damage.  Other load ratings, and custom sizes are available to order. |
|                                    |                             |                         | Width  | 1200mm/48" |                 |                |                                                                                                                                                                                             |
|                                    |                             |                         | Height | 80mm/3"    |                 |                |                                                                                                                                                                                             |
|                                    |                             | 1500<br>Square<br>Model | Length | 1500mm/60" |                 |                |                                                                                                                                                                                             |
|                                    |                             |                         | Width  | 1500mm/60" |                 |                |                                                                                                                                                                                             |
|                                    |                             |                         | Height | 80mm/3"    |                 |                |                                                                                                                                                                                             |